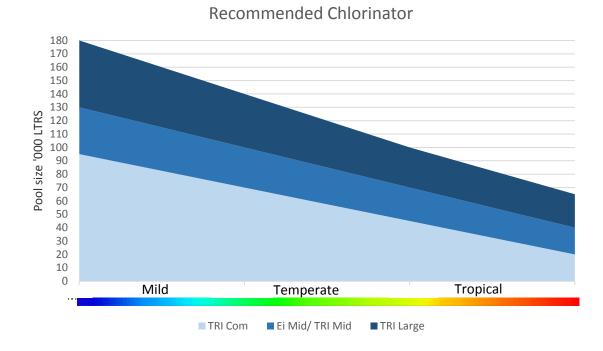

The salt level needs to be tested every month and salt added when required. The salt level MUST be kept within the manufacturers guidelines.

| Chlorinators                            | Code   |
|-----------------------------------------|--------|
| Zodiac, Chlorinator TRI Compact Comlete | 620186 |
| Zodiac, Chlorinator TRI Mid             | 620100 |
| Zodiac, Chlorinator TRI Mid pH only     | 620101 |
| Zodiac, Chlorinator Ei SWC Mid 25g      | 620072 |
| Zodiac, Chlorinator TRI Large           | 620104 |