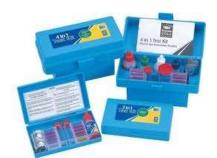

#### - Test Kits

There are two sizes of regular test kits available – 4 in 1 and 2 in 1.

The 4 in 1 tests for Chlorine, pH, Acid Demand and Total Alkalinity while the 2 in 1 only test Chlorine and pH.

It is recommended you use a 4 in 1 for all pools with the exception of small splasher pools, where the 2 in 1 is sufficient.

The Standard 4 in 1 kit has DPD No.1 tablets for testing Chlorine and liquid reagents for testing pH, Acid Demand and Total Alkalinity.

Chlorine, pH and Acid Demand should be tested weekly and Total Alkalinity tested monthly.