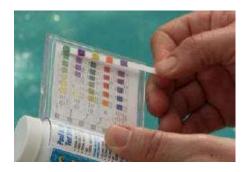

#### - Test Kits

There are two sizes of regular test kits available – 4 in 1 and 2 in 1.

The 4 in 1 tests for Chlorine, pH, Acid Demand and Total Alkalinity while the 2 in 1 only test Chlorine and pH.

It is recommended you use a 4 in 1 for all pools with the exception of small splasher pools, where the 2 in 1 is sufficient.

The Standard 4 in 1 kit has DPD No.1 tablets for testing Chlorine and liquid reagents for testing pH, Acid Demand and Total Alkalinity.

Chlorine, pH and Acid Demand should be tested weekly and Total Alkalinity tested monthly.

#### - Tests Strips

Test Strips are usually sold in tube of 50 strips and are quick and simple to use.

A standard 5 in 1 test strip will perform the following individual tests

- Chlorine
- pH
- Total Alkalinity
- Stabiliser
- Total hardness