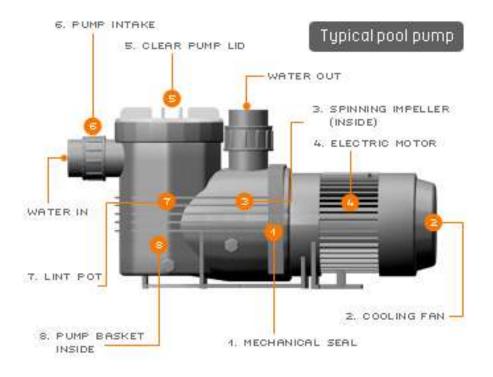

# Equipment

The pump sucks water from the skimmer box and pumps it to the filter. The pump is sized to pump all the water through the filter in approximately a 4 to 8 hour cycle, so the bigger the pool, the bigger the pump. The usual running time of the pump is eight hours per day during summer and four hours in winter. This is usually split into two 4 hour segments (summer) or two 2 hour segments (winter).

Pumps today can be variable speed, which are much cheaper to run. They feature a speed for start-up and a different speed for normal running.

Inside the lint pot is a plastic pump basket which prevents leaves and debris from going into the pump basket should be checked regularly for leaf and debris build-up and cleaned out as necessary. Particular attention should be taken in leafy areas. There is an o'ring in the lid of the pump basket which needs lubricating every time the basket is removed and should be replaced every 1-2 years. The correct lubricant is a special silicone grease and not petroleum jelly. Air leaks can occur if this o'ring is not well maintained.