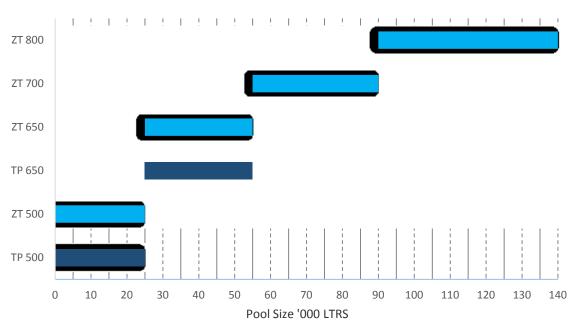

*Filter* section and a red *Clean* section. The filter should be backwashed three monthly if the pool is not used very much. One of the problems with water quality is backwashing too often.



#### To Backwash (to clean)

Turn off pump Turn valve handle to *Backwash* Turn on pump. Dirty water is forced down the waste line, to the sewer or storm water pipe. Watch the sight glass until the water looks clear – this usually takes 1-2 minutes. Turn off pump Turn valve handle to *Rinse* Turn on pump for 10-20 seconds to allow any loose sand to be cleared from the pipes Turn off pump and move valve setting back to *Filter* Turn pump on – you have completed your backwash

#### You must never turn the valve handle when the pump is running,

this will destroy the spider gasket inside the valve.





#### Recommended Pool Sand Filter

## Accessories



## Maintenance equipment



You will need the following basic cleaning equipment to enable you to perform regular maintenance on your swimming pool.

#### - Vacuum head

For manual vacuuming of the pool when dirty. The vacuum head can have wheels, for concrete pools or brushes for fiberglass, vinyl and painted pools.

#### - Leaf Scoop

For scooping leaves from the surface of the pool.

#### - Leaf Rake/ Leaf Shovel

For removing leaves from the bottom of the pool

- Pool Broom

For brushing the walls and floor to prevent algae growth

#### - Telescopic Pole

Usually a 2,4 m - 4,8 m size is used for most in ground pools, and a smaller 1,8 m - 3,6 m is common for above ground pools.

All the above maintenance products connect to the tel