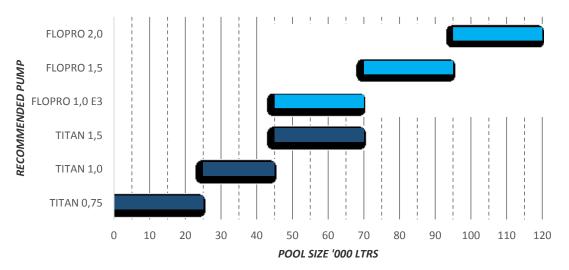

| Pumps                                                           | Code   |
|-----------------------------------------------------------------|--------|
| Zodiac, Pump Titan 0,75 HP ZTS075                               | 630920 |
| Zodiac, Pump Titan 1,0 HP ZTS100                                | 630915 |
| Zodiac, Pump FloPro E3 1,0 HP, Energy efficient economical pump | 630924 |
| Zodiac, Pump Titan 150 1,5 HP                                   | 630916 |
|                                                                 |        |

Zodiac, Pump FloPro 1,5 HP