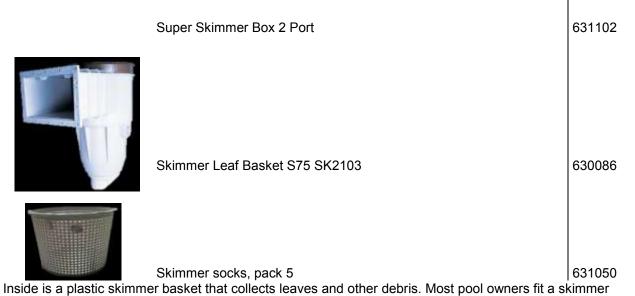

#### - Skimmer Box

The skimmer box has a weir door at the front. The weir door floats vertically when the pump is off, preventing leaves and debris from going back into the pool. When the pump and filter is operating, the weir door acts as a floating skimmer to draw dirt, leaves and other waste into the skimmer box.

Inside is a plastic skimmer basket that collects leaves and other debris. Most pool owners fit a skimmer sock inside the skimmer basket to collect even finer debris. Regular use of a skimmer sock helps extend the period between backwashing, thus saving water.