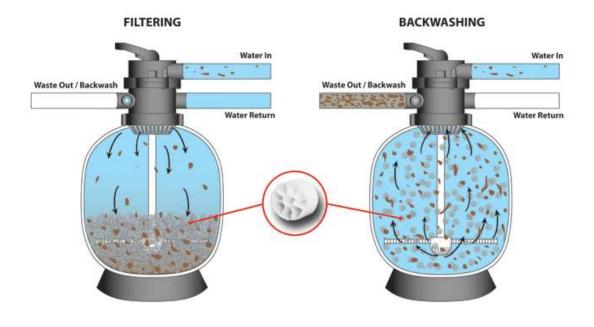

The sand media is a special silica sand but the more modern filters could also contain Zeolite or glass filter media instead of sand. Water is forced through the sand under pressure and the dirt particles are trapped in the filter media before the clean water is returned to the pool.

There is a pressure gauge attached to the valve (known as the multiport valve) on top of the filter, which tells you when to backwash (clean) the filter. Most pressure gauges have a blue *Filter* section and a red *Clean* section. The filter should be backwashed three monthly if the pool is not used very much. One of the problems with water quality is backwashing too often.

#### To Backwash (to clean)

Turn off pump Turn valve handle to *Backwash* Turn on pump. Dirty water is forced down the waste line, to the sewer or storm water pipe. Watch the sight glass until the water looks clear – this usually takes 1-2 minutes. Turn off pump Turn valve handle to *Rinse* Turn on pump for 10-20 seconds to allow any loose sand to be cleared from the pipes Turn off pump and move valve setting back to *Filter* Turn pump on – you have completed your backwash

#### You must never turn the valve handle when the pump is running,

this will destroy the spider gasket inside the valve.