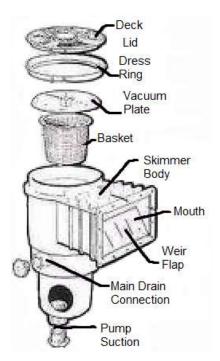

#### - Skimmer Box

The skimmer box has a weir door at the front. The weir door floats vertically when the pump is off, preventing leaves and debris from going back into the pool. When the pump and filter is operating, the weir door acts as a floating skimmer to draw dirt, leaves and other waste into the skimmer box.

The water level of the pool should be kept between halfway and two thirds the height of the weir door. Too high and leaves will not be skimmed from the surface, too low and the pump may run dry and burn out.

Inside is a plastic skimmer basket that collects leaves and other debris. Most pool owners fit a skimmer sock inside the skimmer basket to collect even finer debris. Regular use of a skimmer sock helps extend the period between backwashing, thus saving water.