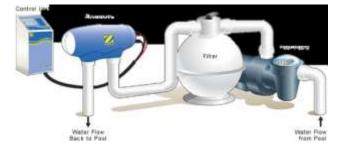

# Equipment

The pump sucks water from the skimmer box and pumps it to the filter. The pump is sized to pump all the water through the filter in approximately a 4 to 8 hour cycle, so the bigger the pool, the bigger the pump. The usual running time of the pump is eight hours per day during summer and four hours in winter. This is usually split into two 4 hour segments (summer) or two 2 hour segments (winter).

#### - Skimmer Box

The skimmer box has a weir door at the front. The weir door floats vertically when the pump is off, preventing leaves and debris from going back into the pool. When the pump and filter is operating, the weir door acts as a floating skimmer to draw dirt, leaves and other waste into the skimmer box.

The water level of the pool should be kept between halfway and two thirds the height of the weir door. Too high and leaves will not be skimmed from the surface, too low and the pump may run dry and burn out.

Inside is a plastic skimmer basket that collects leaves and other debris. Most pool owners fit a skimmer sock inside the skimmer basket to collect even finer debris. Regular use of a skimmer sock helps extend the period between backwashing, thus saving water.